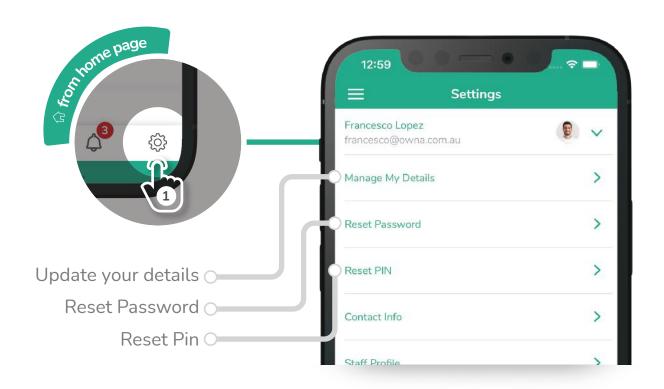

### **Change Your Details**

Reset your pin, password and update your details here