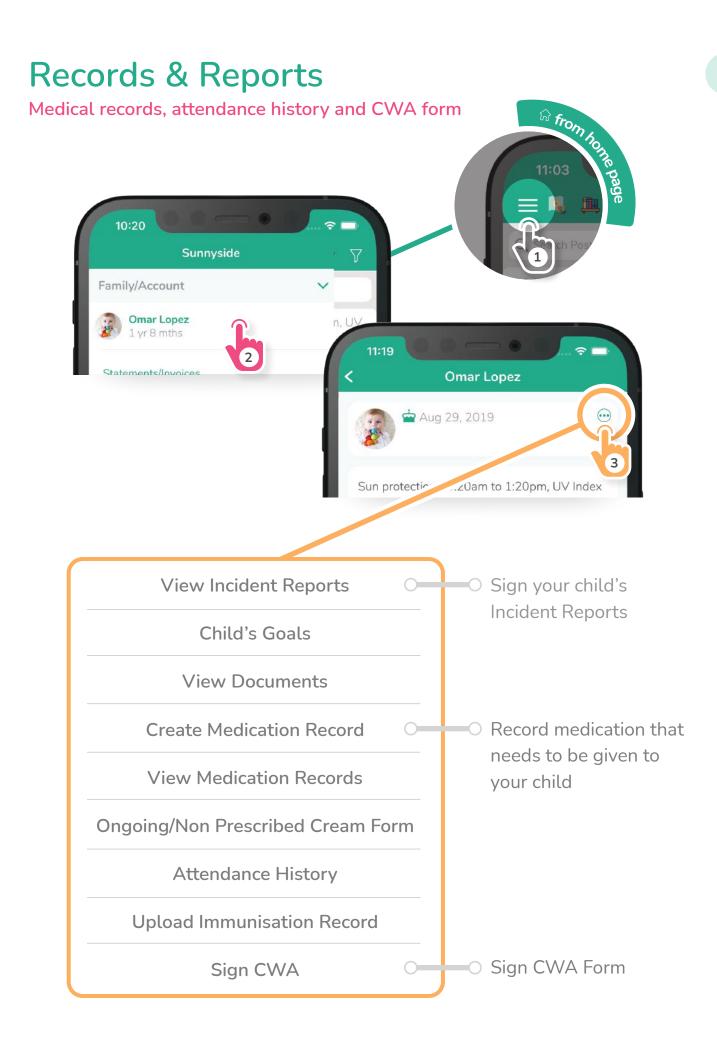

#### **Documents & Policies**

Access fact sheets, forms and Centre information

# Sign the Complying Written Arrangement (CWA) Form

(Please check with your Centre if this feature is available)

and sign the signature box.

# Sign Direct Debit Request (DDR) Form

(Please check with your Centre if this feature is available)

#### **Statements & Invoices**

(Please check with your Centre if this feature is available)