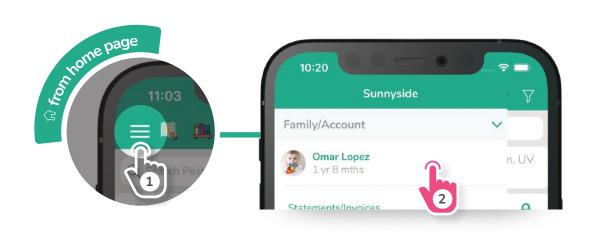

### Home Page

Once you have logged in you will automatically be on the home page.

01

## **Daily Information**

Includes menu, meal portions, rest & sleep updates and sun protection.

#### **Information includes**

- daily menu
- dietary information
- sleep & rest updates
- sun protection updates