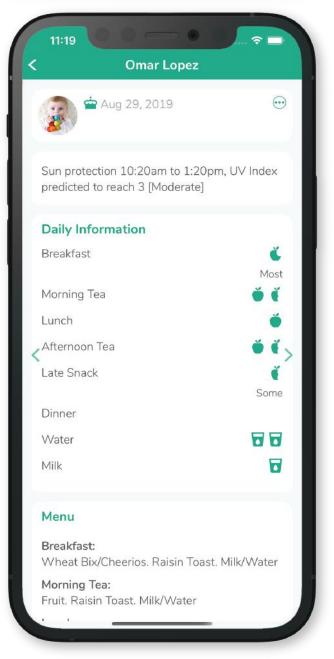

## **Daily Information**

Includes menu, meal portions, rest & sleep updates and sun protection.

#### **Information includes**

- daily menu
- dietary information
- sleep & rest updates
- sun protection updates

# = portion amount

One means whole portion consumed, half an apple means half consumed and so forth.