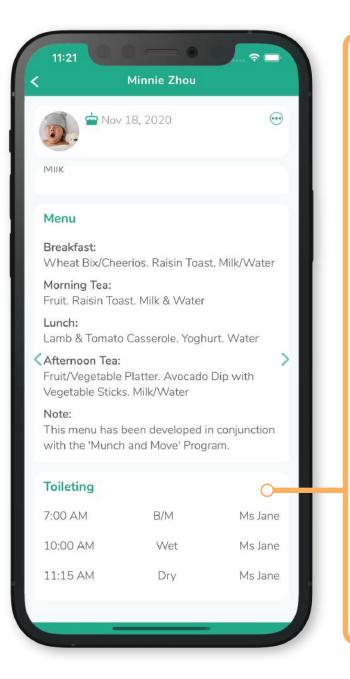

# = portion amount

One means whole portion consumed, half an apple means half consumed and so forth.

### **Toileting Glossary**

#### (Please check with your Centre if this feature is available)

B/M Bowel Movement in Nappy (i.e. Soiled Nappy)

Wet Wet Nappy

Dry Nappy was Dry

Diarrhea Nappy had Diarrhea

Loose B/M Loose Bowel Movement (not diarrhea)

**Toilet - B/M** Bowel Movement done in Toilet

Toilet - Wet Urinated in Toilet

**Toilet - Accident** Didn't quite make it to the toilet

**Toilet - Attempted** Had a try on toilet but no results

**Toilet - Refused** Didn't need to go OR refused to go to toilet

Nappy Rash Cream Cream applied to child's bottom

04