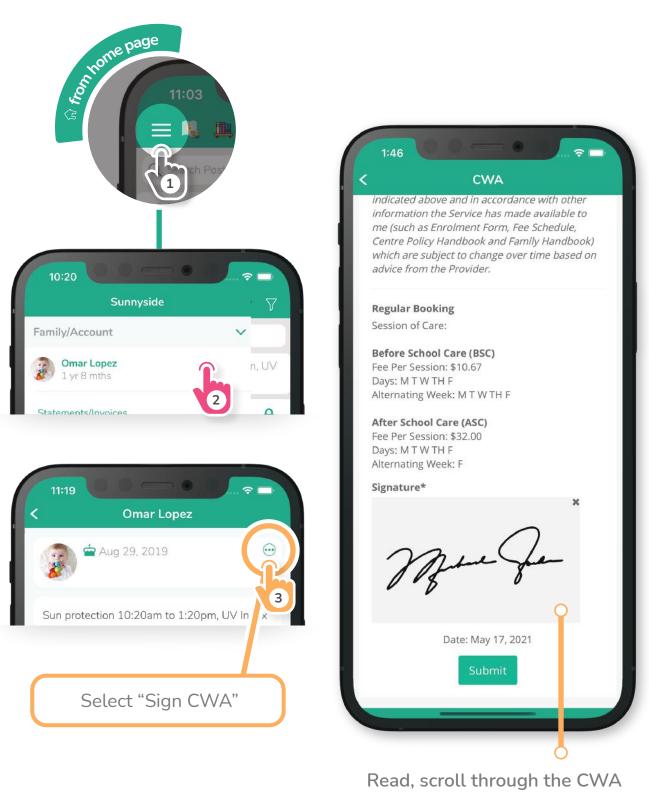

# Sign the Complying Written Arrangement (CWA) Form

(Please check with your Centre if this feature is available)

and sign the signature box.