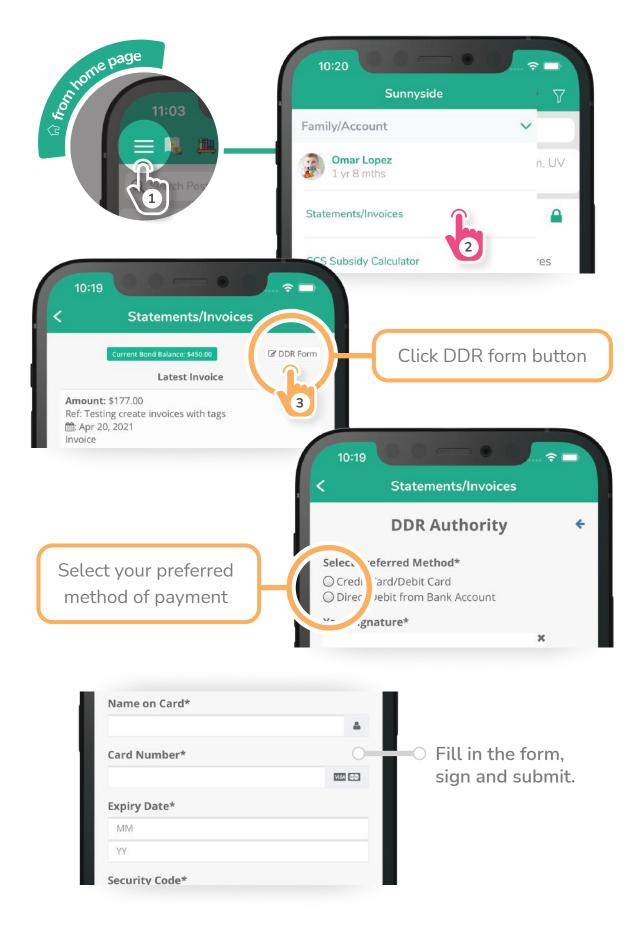

# Sign Direct Debit Request (DDR) Form

(Please check with your Centre if this feature is available)

#### **Statements & Invoices**

(Please check with your Centre if this feature is available)