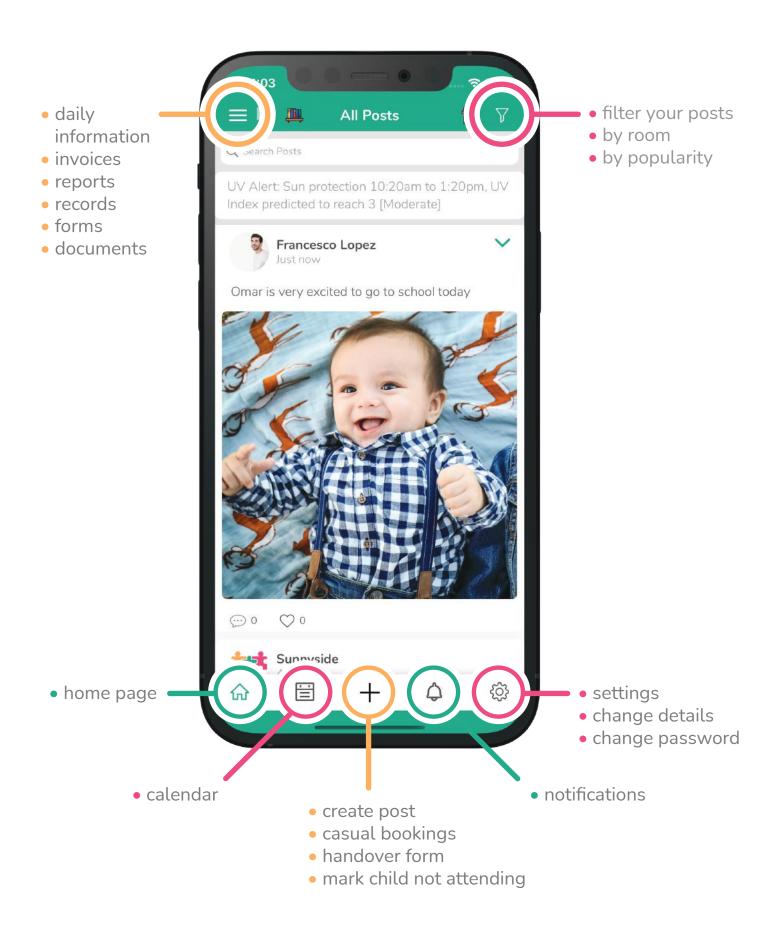

### Home Page

Once you have logged in you will automatically be on the home page.

01

## **Daily Information**

Includes menu, meal portions, rest & sleep updates and sun protection.

#### **Information includes**

- daily menu
- dietary information
- sleep & rest updates
- sun protection updates

### **Create Your Own Post**

You can also book a casual day, fill in handover information and let your centre know if your child is not attending

### **Change Your Details**

Reset your pin, password and update your details here

#### **Documents & Policies**

Access fact sheets, forms and Centre information