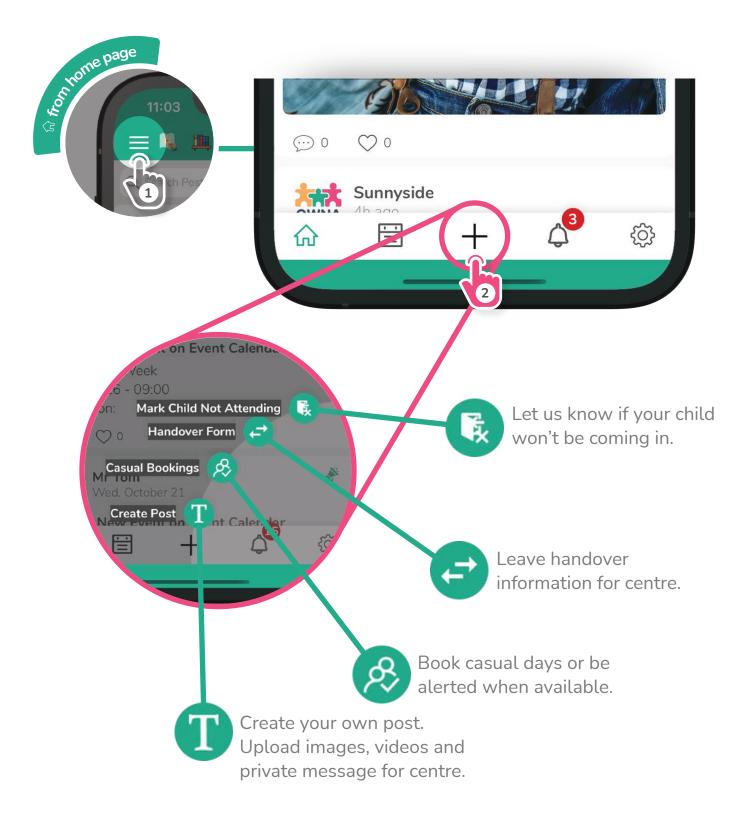

### **Create Your Own Post**

You can also book a casual day, fill in handover information and let your centre know if your child is not attending