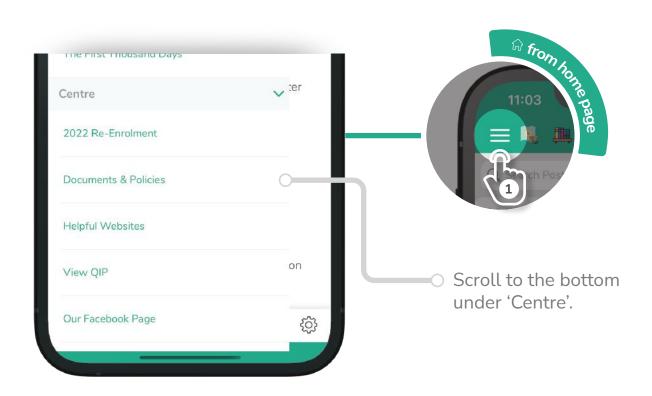

/M Bowel Movement in Nappy (i.e. Soiled Nappy)

Wet Wet Nappy

Dry Nappy was Dry

Diarrhea Nappy had Diarrhea

Loose B/M Loose Bowel Movement (not diarrhea)

**Toilet - B/M** Bowel Movement done in Toilet

Toilet - Wet Urinated in Toilet

**Toilet - Accident** Didn't quite make it to the toilet

**Toilet - Attempted** Had a try on toilet but no results

**Toilet - Refused** Didn't need to go OR refused to go to toilet

Nappy Rash Cream Cream applied to child's bottom





04

### **Create Your Own Post**

You can also book a casual day, fill in handover information and let your centre know if your child is not attending





### **Change Your Details**

Reset your pin, password and update your details here



#### **Documents & Policies**

Access fact sheets, forms and Centre information





# Sign the Complying Written Arrangement (CWA) Form

(Please check with your Centre if this feature is available)



and sign the signature box.

# Sign Direct Debit Request (DDR) Form

(Please check with your Centre if this feature is available)





#### **Statements & Invoices**

(Please check with your Centre if this feature is available)